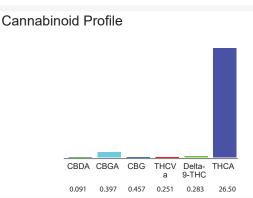

### Cannabinoid Profile by HPLC

0.28% Delta-9-THC

0.00% **CBD** 

27.98% **Total Cannabinoids** 

| Cannabinoid          | % wt  | mg/g  |
|----------------------|-------|-------|
| CBDA                 | 0.091 | 0.91  |
| CBGA                 | 0.397 | 3.97  |
| CBG                  | 0.457 | 4.57  |
| THCVa                | 0.251 | 2.51  |
| Delta-9-THC          | 0.283 | 2.83  |
| THCA                 | 26.50 | 265.0 |
| Total Cannabinoids   | 27.98 | 279.8 |
| Calculated Total THC | 23.52 | 235.2 |
| Calculated CBD Yield | 0.07  | 0.79  |