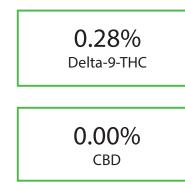

Cannabinoid Profile

CBDA CBGA CBG THCV Delta-a 9-THC THCA 0.057 0.559 0.368 0.497 0.281 24.10

Cannabinoid mg/g % wt CBDA 0.057 0.57 CBGA 0.559 5.59 CBG 0.368 3.68 THCVa 0.497 4.97 0.281 2.81 Delta-9-THC 24.10 241.0 THCA **Total Cannabinoids** 258.6 25.86 21.42 214.2 **Calculated Total THC** 0.49 0.04 **Calculated CBD Yield** Calculated Total THC = Delta-9-THC + 0.877 \* THCA Calculated Maximum CBD Yield = CBD + 0.877 \* CBDA